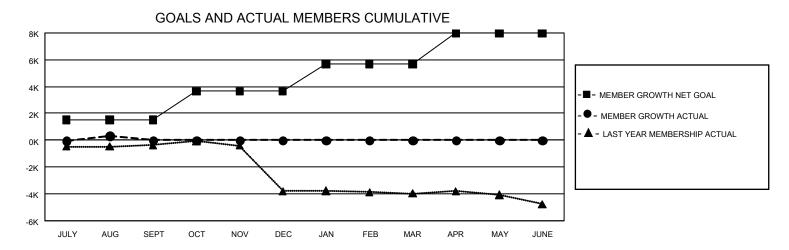

### REPORT DOES NOT INCLUDE CLUBS IN UNDISTRICTED AREAS.

| Clubs         |               |             |               | Members               |                        |                         |                                                    |  |
|---------------|---------------|-------------|---------------|-----------------------|------------------------|-------------------------|----------------------------------------------------|--|
|               | RESULTS FOI   | R 2020-2021 |               | RESULTS FOR 2020-2021 |                        |                         |                                                    |  |
| QUARTER       | NEW CLUB GOAL | NEW CLUBS   | DROPPED CLUBS | QUARTER MEMB          | SER GROWTH NET<br>GOAL | MEMBER GROWTH<br>ACTUAL | DROPPED<br>MEMBERS ACTUAL<br>(including transfers) |  |
| JULY/AUG/SEPT | 90            | 23          | 23            | JULY/AUG/SEPT         | 1528                   | 2,704                   | 2,092                                              |  |
| OCT/NOV/DEC   | 168           | 0           | 0             | OCT/NOV/DEC           | 2126                   | 0                       | 0                                                  |  |
| JAN/FEB/MAR   | 162           | 0           | 0             | JAN/FEB/MAR           | 2029                   | 0                       | 0                                                  |  |
| APR/MAY/JUNE  | 156           | 0           | 0             | APR/MAY/JUNE          | 2287                   | 0                       | 0                                                  |  |