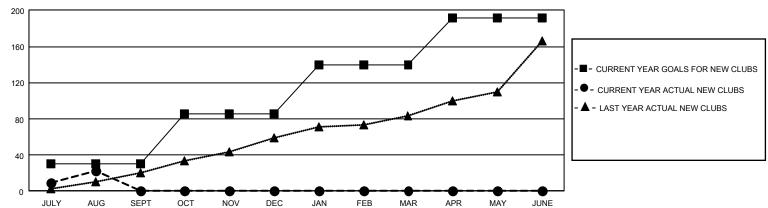

### GOALS AND ACTUAL NEW CLUBS CUMULATIVE

| DROPPED CLUBS: 23             |       | 664 CLUBS OF 4,225 ADDED 1 OR<br>MORE NEW MEMBERS | GENDER DISTRIBUTION  MALE 53,137 (51.76%) |                 |        |
|-------------------------------|-------|---------------------------------------------------|-------------------------------------------|-----------------|--------|
| DROPPED MEMBERS               |       |                                                   | FEMALE                                    | 49,520 (48.24%) |        |
| DECEASED                      | 183   | CLICK HERE FOR CUMULATIVE                         | TOTAL FAMILY UNIT MEMBERS                 |                 | 38,445 |
| CLUB CANCELLED 40 OTHER 1,867 |       | MEMBERSHIP DATA                                   |                                           |                 | 21,169 |
|                               |       |                                                   | FAMILY MEMBERS PAYING HALF DUES           |                 |        |
| TOTAL                         | 2,090 |                                                   | DOLO                                      |                 |        |